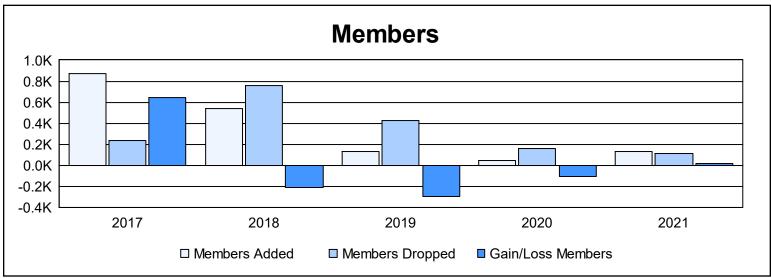

District 392 As of June 2021 Cumulative

| Year      | New<br>Clubs | Dropped<br>Clubs | Gain/<br>Loss<br>Clubs | New<br>Members | Charter<br>Members | Reinstate<br>Members | Transfer<br>Members | Total<br>Member<br>Added | Total<br>Members<br>Dropped | Gain/<br>Loss<br>Members |
|-----------|--------------|------------------|------------------------|----------------|--------------------|----------------------|---------------------|--------------------------|-----------------------------|--------------------------|
| 2016-2017 | 19           | 1                | 18                     | 288            | 572                | 0                    | 16                  | 876                      | 233                         | 643                      |
| 2017-2018 | 8            | 7                | 1                      | 244            | 270                | 15                   | 14                  | 543                      | 758                         | -215                     |
| 2018-2019 | 0            | 6                | -6                     | 29             | 66                 | 0                    | 32                  | 127                      | 423                         | -296                     |
| 2019-2020 | 0            | 3                | -3                     | 0              | 37                 | 7                    | 3                   | 47                       | 157                         | -110                     |
| 2020-2021 | 0            | 0                | 0                      | 114            | 8                  | 0                    | 9                   | 131                      | 113                         | 18                       |
| Average   | 5            | 3                | 2                      | 135            | 191                | 4                    | 15                  | 345                      | 337                         | 8                        |