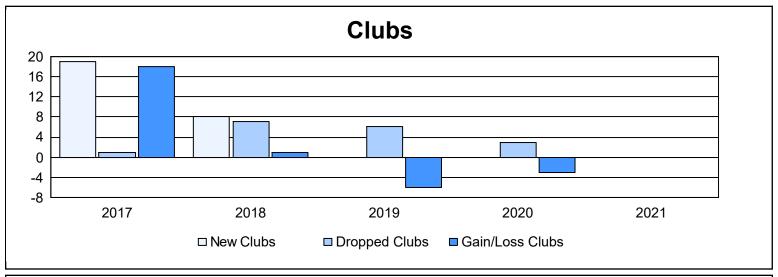

District 392 As of June 2021 Cumulative

| Year      | New<br>Clubs | Dropped<br>Clubs | Gain/<br>Loss<br>Clubs | New<br>Members | Charter<br>Members | Reinstate<br>Members | Transfer<br>Members | Total<br>Member<br>Added | Total<br>Members<br>Dropped | Gain/<br>Loss<br>Members |
|-----------|--------------|------------------|------------------------|----------------|--------------------|----------------------|---------------------|--------------------------|-----------------------------|--------------------------|
| 2016-2017 | 19           | 1                | 18                     | 288            | 572                | 0                    | 16                  | 876                      | 233                         | 643                      |
| 2017-2018 | 8            | 7                | 1                      | 244            | 270                | 15                   | 14                  | 543                      | 758                         | -215                     |
| 2018-2019 | 0            | 6                | -6                     | 29             | 66                 | 0                    | 32                  | 127                      | 423                         | -296                     |
| 2019-2020 | 0            | 3                | -3                     | 0              | 37                 | 7                    | 3                   | 47                       | 157                         | -110                     |
| 2020-2021 | 0            | 0                | 0                      | 114            | 8                  | 0                    | 9                   | 131                      | 113                         | 18                       |
| Average   | 5            | 3                | 2                      | 135            | 191                | 4                    | 15                  | 345                      | 337                         | 8                        |